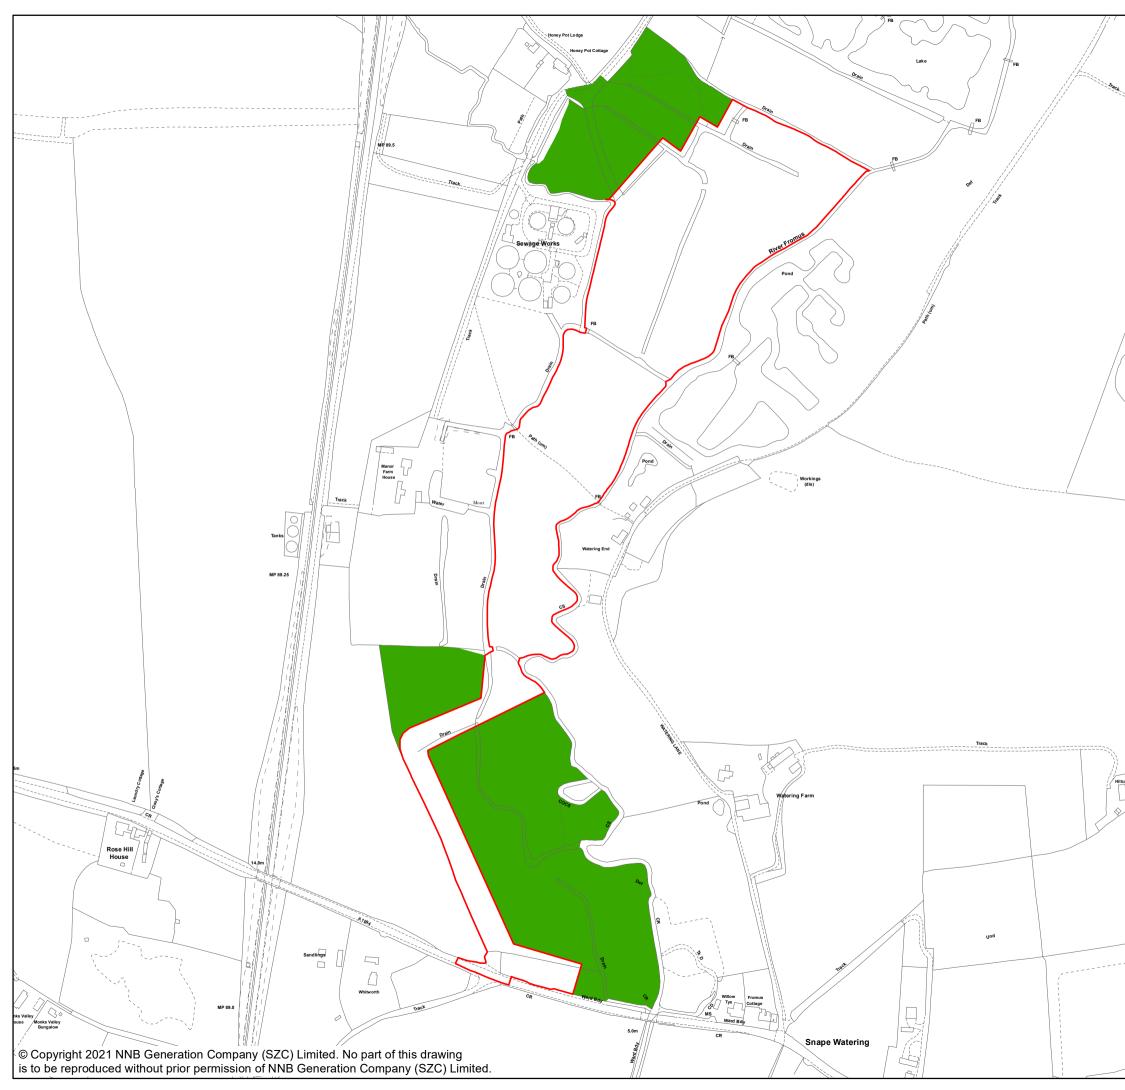

#### CONTENTS

| FIGURE 2.1 | REVISED PAKENHAM FEN MEADOW COMPENSATION SITE<br>BOUNDARY   |
|------------|-------------------------------------------------------------|
| FIGURE 2.2 | REVISED HALESWORTH FEN MEADOW COMPENSATION<br>SITE BOUNDARY |
| FIGURE 2.3 | REVISED BENHALL FEN MEADOW COMPENSATION SITE<br>BOUNDARY    |
| FIGURE 2.4 | REVISED SIZEWELL LINK ROAD SITE BOUNDARY                    |
| FIGURE 2.5 | REVISED GREEN RAIL ROUTE SITE BOUNDARY                      |
|            |                                                             |

NNB Generation Company (SZC) Limited. Registered in England and Wales. Registered No. 6937084. Registered office: 90 Whitfield Street, London W1T 4EZ

| Total  | NOTES KEY FEN MEADOW HABITAT DEVELOPMENT SITE BOUNDARY SITE BOUNDARY REDUCTION                                                                                                                                                       |
|--------|--------------------------------------------------------------------------------------------------------------------------------------------------------------------------------------------------------------------------------------|
| Pond   |                                                                                                                                                                                                                                      |
|        | NOT PROTECTIVELY MARKED                                                                                                                                                                                                              |
|        | COPYRIGHT<br>Reproduced from Ordnance Survey map with the permission of<br>Ordnance Survey on behalf of the controller of Her Majesty's<br>Stationery Office © Crown Copyright (2021). All Rights<br>reserved. NNB GenCo 0100060408. |
|        | SizewellC<br>Doing the power of good for Britain                                                                                                                                                                                     |
|        | DOCUMENT:<br>FIFTH ENVIRONMENTAL STATEMENT ADDENDUM<br>VOLUME 2: FIGURES<br>CHAPTER 2: REDUCTION OF ORDER LIMITS                                                                                                                     |
|        | DRAWING TITLE:<br>REVISED BENHALL FEN MEADOW<br>COMPENSATION SITE BOUNDARY                                                                                                                                                           |
|        | DRAWING NO:<br>FIGURE 2.3                                                                                                                                                                                                            |
|        | DATE: DRAWN: SCALE : REV:<br>SEPT 2021 J.W. 1:3,500 @A3 01                                                                                                                                                                           |
|        | SCALE BAR<br>0 50 100 150                                                                                                                                                                                                            |
| T i la |                                                                                                                                                                                                                                      |