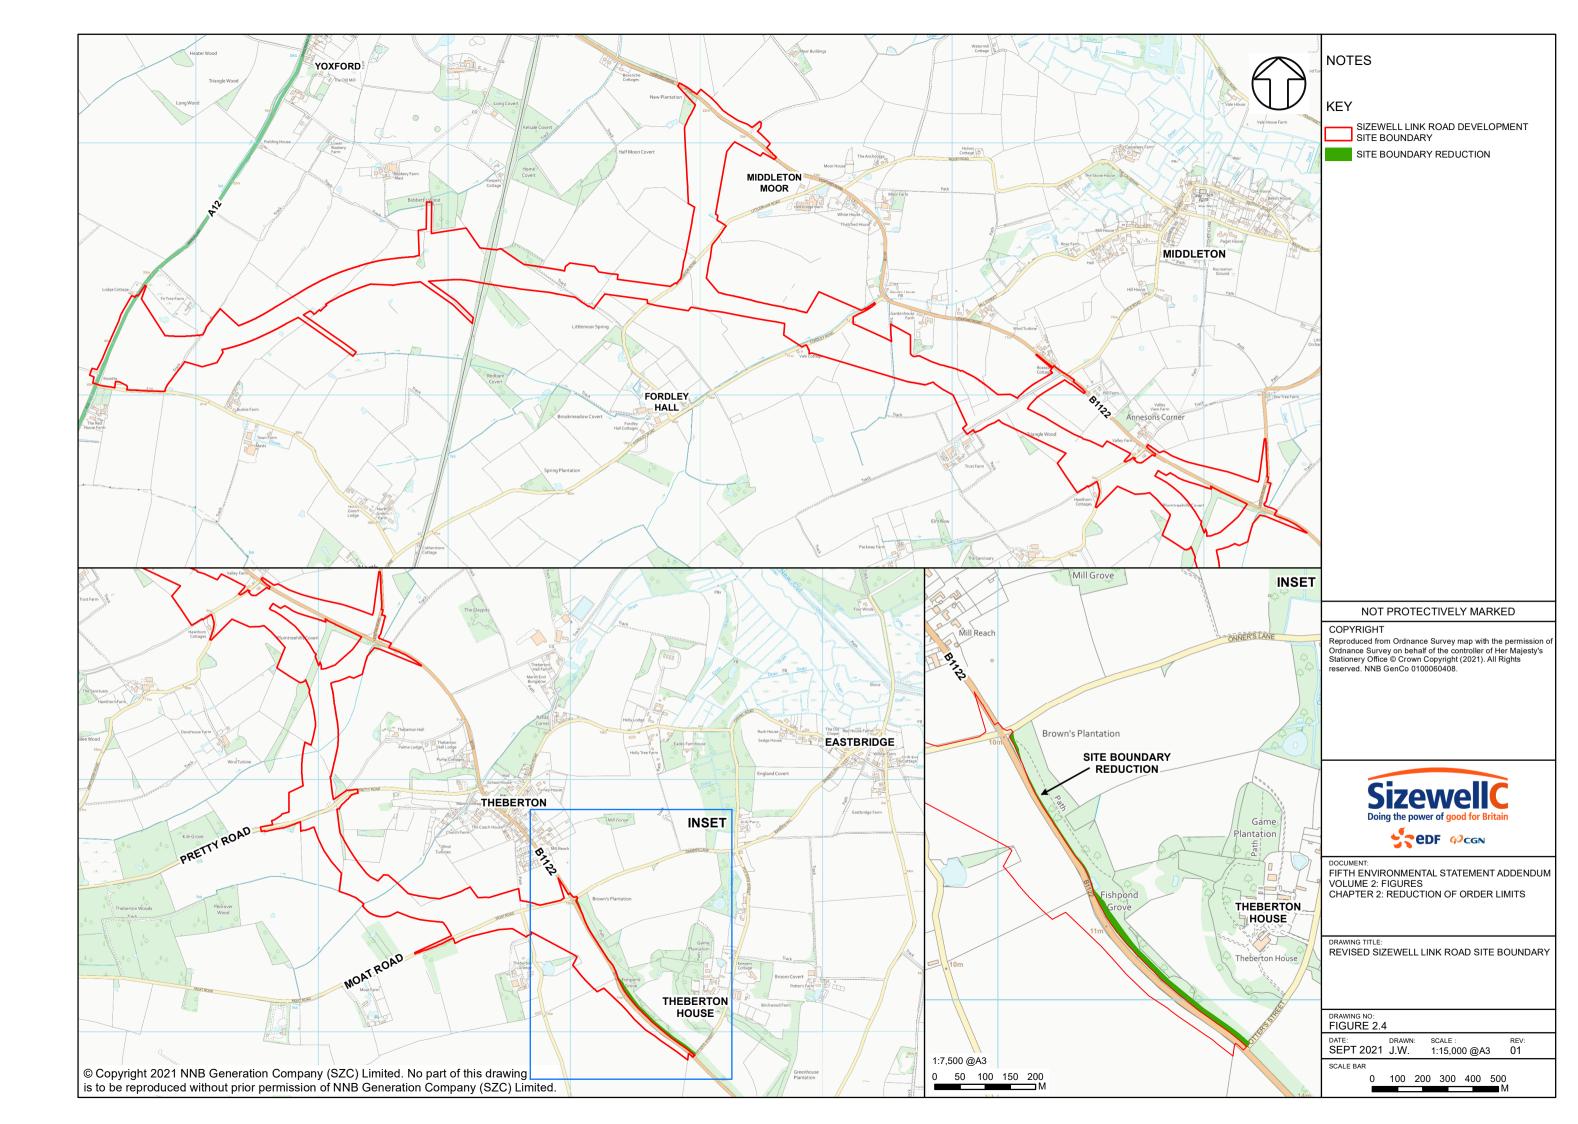

#### CONTENTS

| FIGURE 2.1 | REVISED PAKENHAM FEN MEADOW COMPENSATION SITE<br>BOUNDARY   |
|------------|-------------------------------------------------------------|
| FIGURE 2.2 | REVISED HALESWORTH FEN MEADOW COMPENSATION<br>SITE BOUNDARY |
| FIGURE 2.3 | REVISED BENHALL FEN MEADOW COMPENSATION SITE<br>BOUNDARY    |
| FIGURE 2.4 | REVISED SIZEWELL LINK ROAD SITE BOUNDARY                    |
| FIGURE 2.5 | REVISED GREEN RAIL ROUTE SITE BOUNDARY                      |
|            |                                                             |