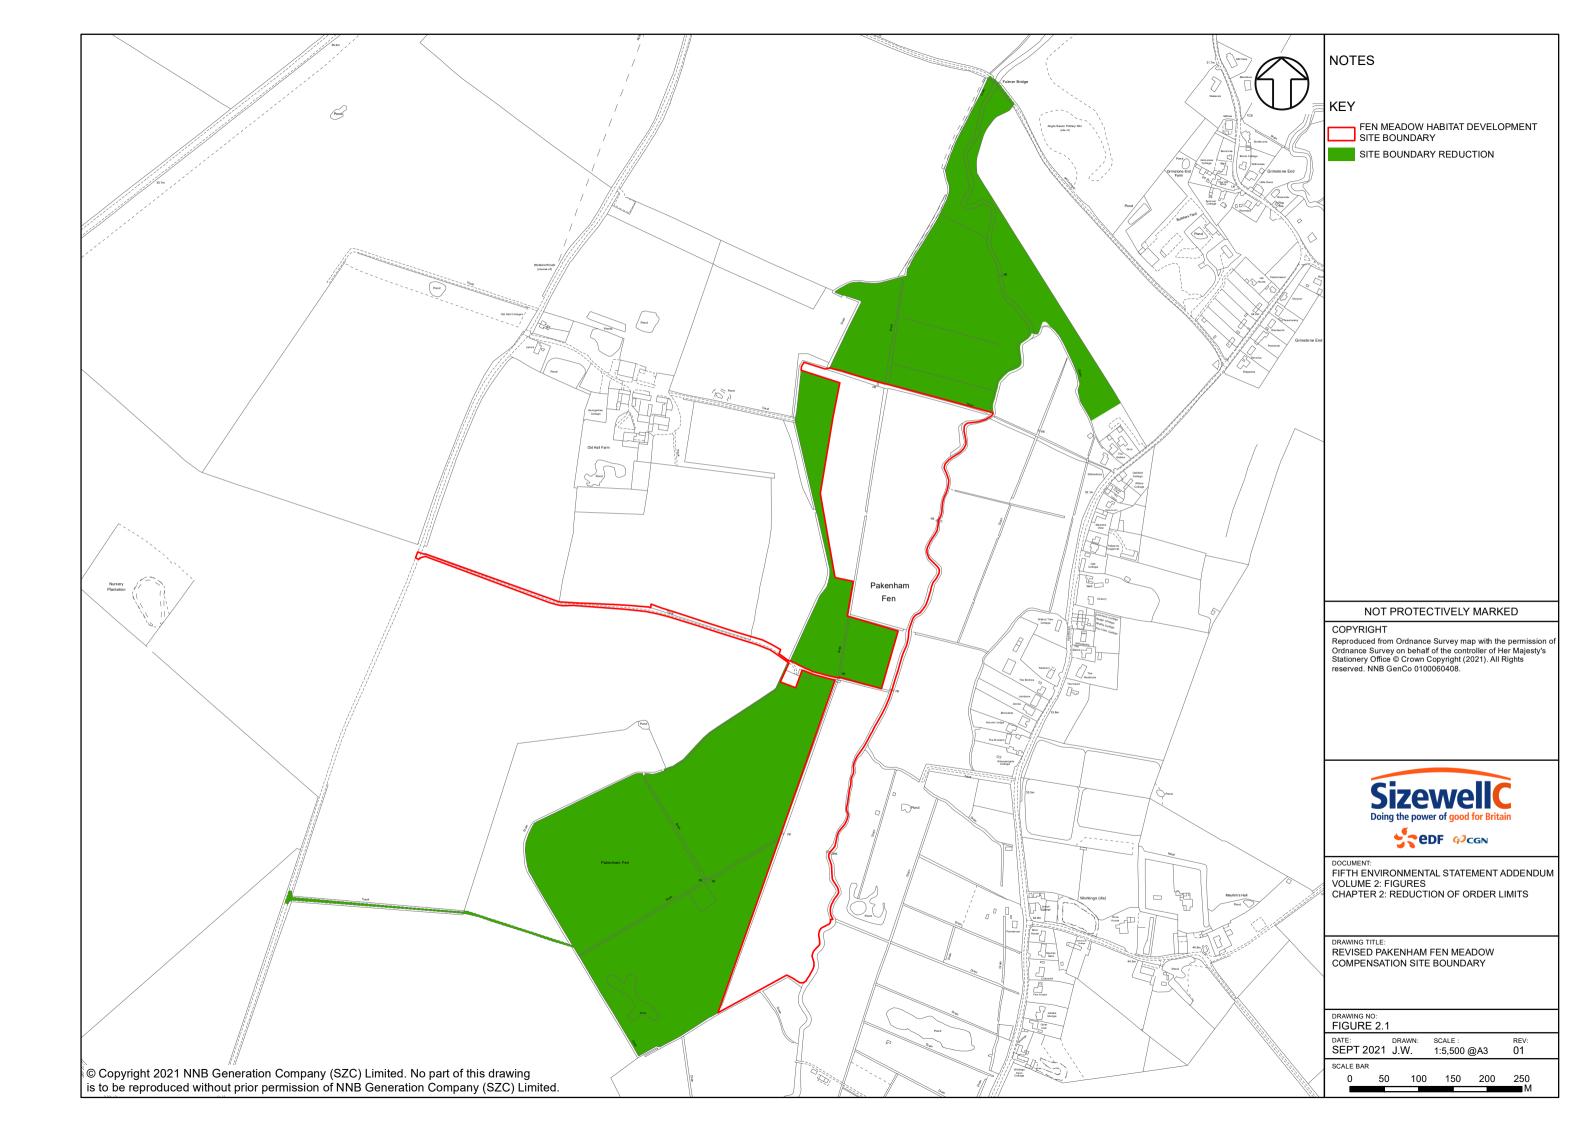

#### CONTENTS

| FIGURE 2.1 | REVISED PAKENHAM FEN MEADOW COMPENSATION SITE<br>BOUNDARY   |
|------------|-------------------------------------------------------------|
| FIGURE 2.2 | REVISED HALESWORTH FEN MEADOW COMPENSATION<br>SITE BOUNDARY |
| FIGURE 2.3 | REVISED BENHALL FEN MEADOW COMPENSATION SITE<br>BOUNDARY    |
| FIGURE 2.4 | REVISED SIZEWELL LINK ROAD SITE BOUNDARY                    |
| FIGURE 2.5 | REVISED GREEN RAIL ROUTE SITE BOUNDARY                      |
|            |                                                             |