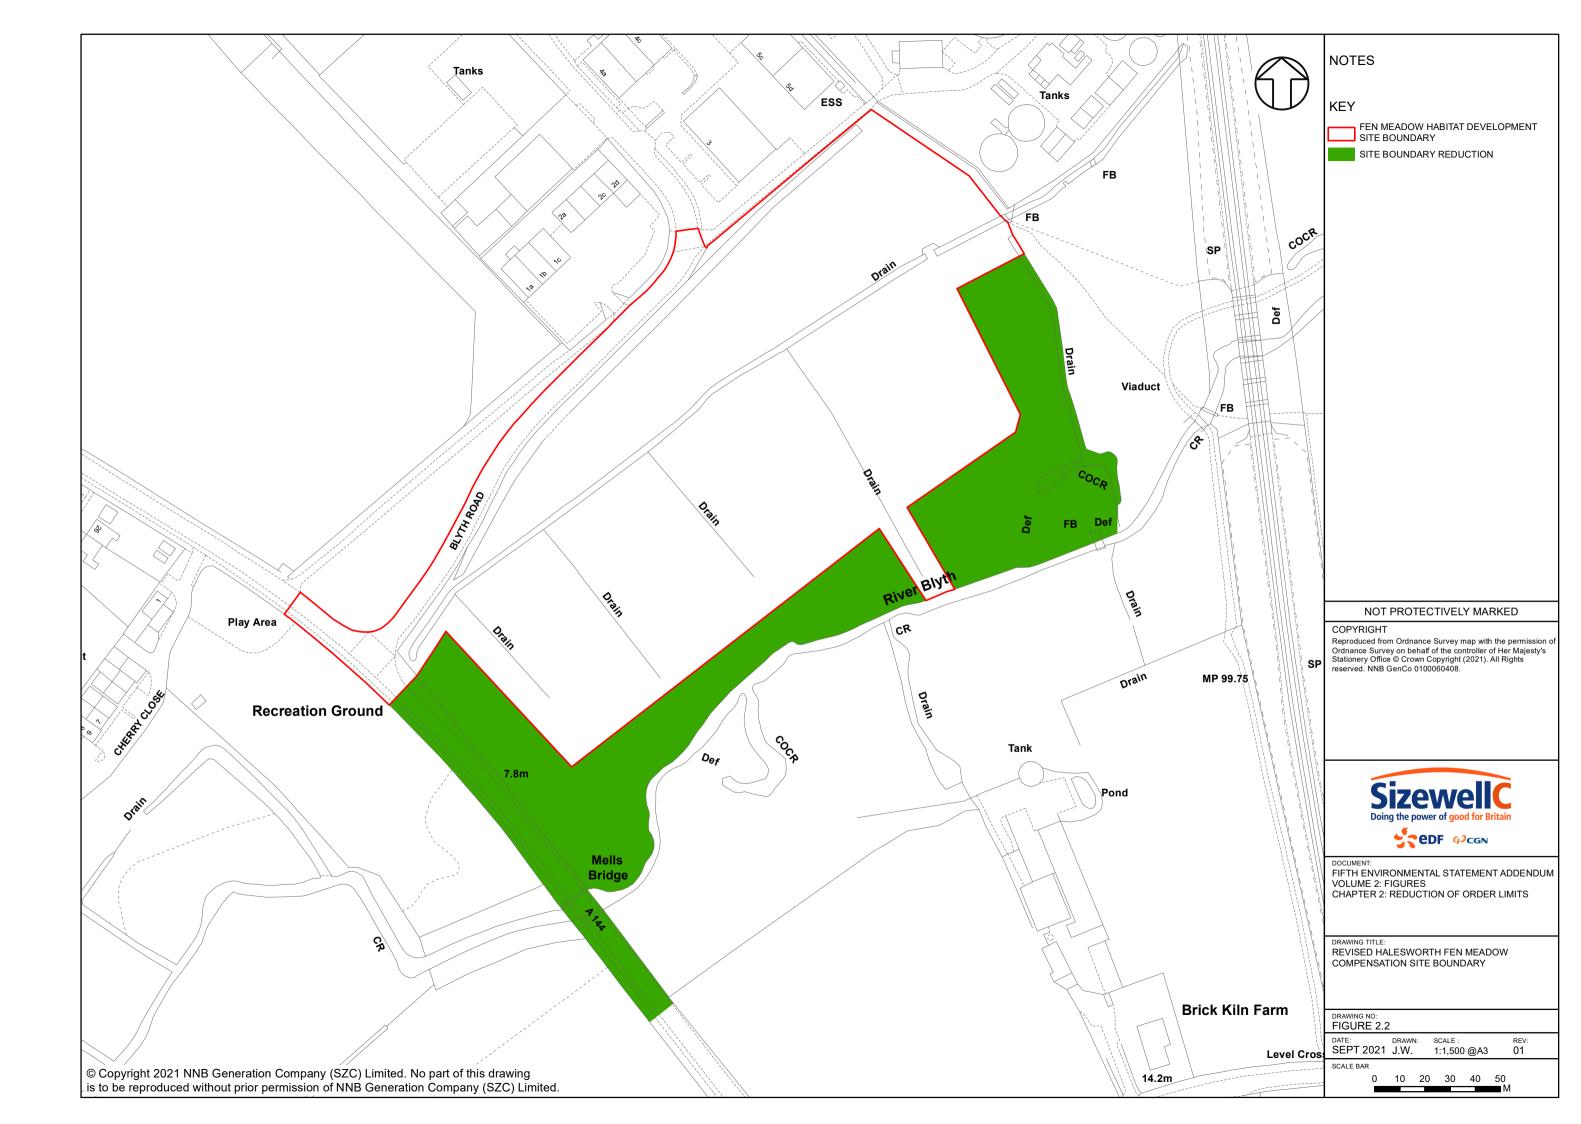

#### CONTENTS

| FIGURE 2.1 | REVISED PAKENHAM FEN MEADOW COMPENSATION SITE<br>BOUNDARY   |
|------------|-------------------------------------------------------------|
| FIGURE 2.2 | REVISED HALESWORTH FEN MEADOW COMPENSATION<br>SITE BOUNDARY |
| FIGURE 2.3 | REVISED BENHALL FEN MEADOW COMPENSATION SITE<br>BOUNDARY    |
| FIGURE 2.4 | REVISED SIZEWELL LINK ROAD SITE BOUNDARY                    |
| FIGURE 2.5 | REVISED GREEN RAIL ROUTE SITE BOUNDARY                      |
|            |                                                             |