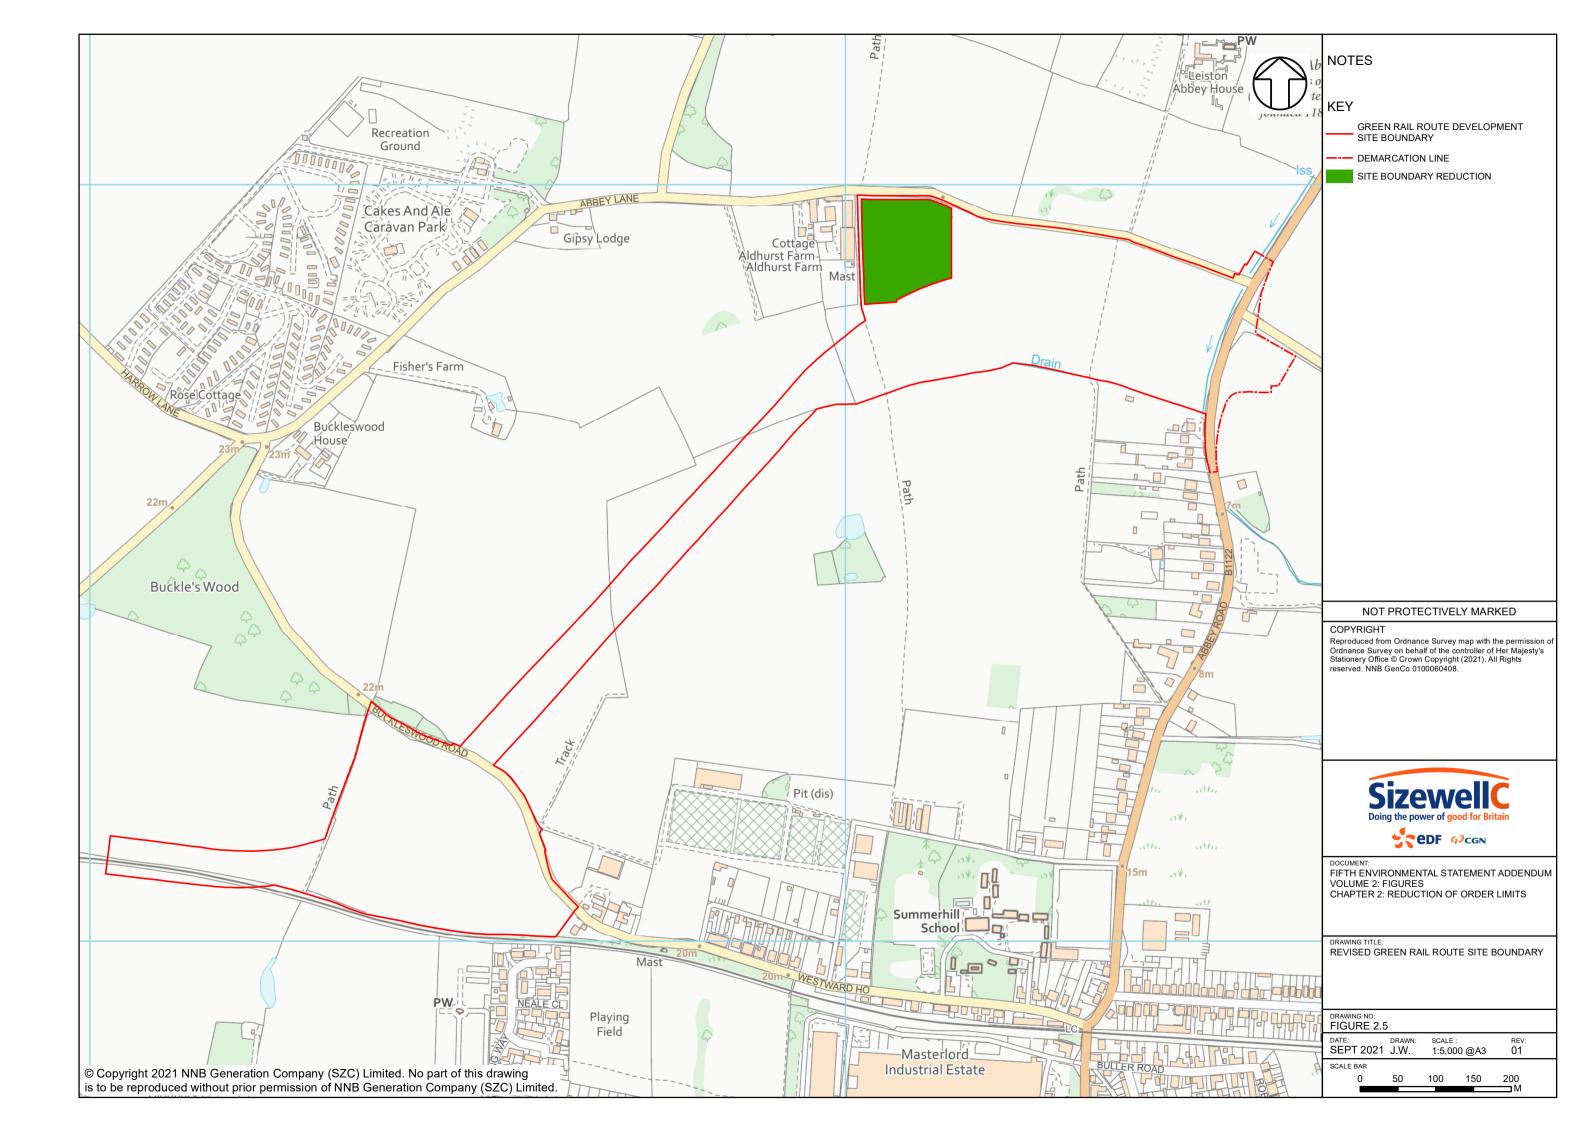

#### CONTENTS

| FIGURE 2.1 | REVISED PAKENHAM FEN MEADOW COMPENSATION SITE<br>BOUNDARY   |
|------------|-------------------------------------------------------------|
| FIGURE 2.2 | REVISED HALESWORTH FEN MEADOW COMPENSATION<br>SITE BOUNDARY |
| FIGURE 2.3 | REVISED BENHALL FEN MEADOW COMPENSATION SITE<br>BOUNDARY    |
| FIGURE 2.4 | REVISED SIZEWELL LINK ROAD SITE BOUNDARY                    |
| FIGURE 2.5 | REVISED GREEN RAIL ROUTE SITE BOUNDARY                      |
|            |                                                             |